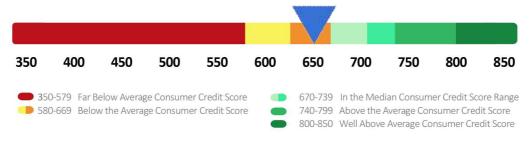

Address: 37317 Populaus AV City/State/Zip: Palmdale, CA 93552

Score Assessment

Social Security Number Matched Applicant: Yes

FICO Credit Score: 649

**Reasons Affecting Score** 

- · Number of accounts with delinquency
- Time since delinquency is too recent or unknown
- · Proportion of balances to credit limits is too high on bank revolving or other revolving accounts
- Number of established accounts